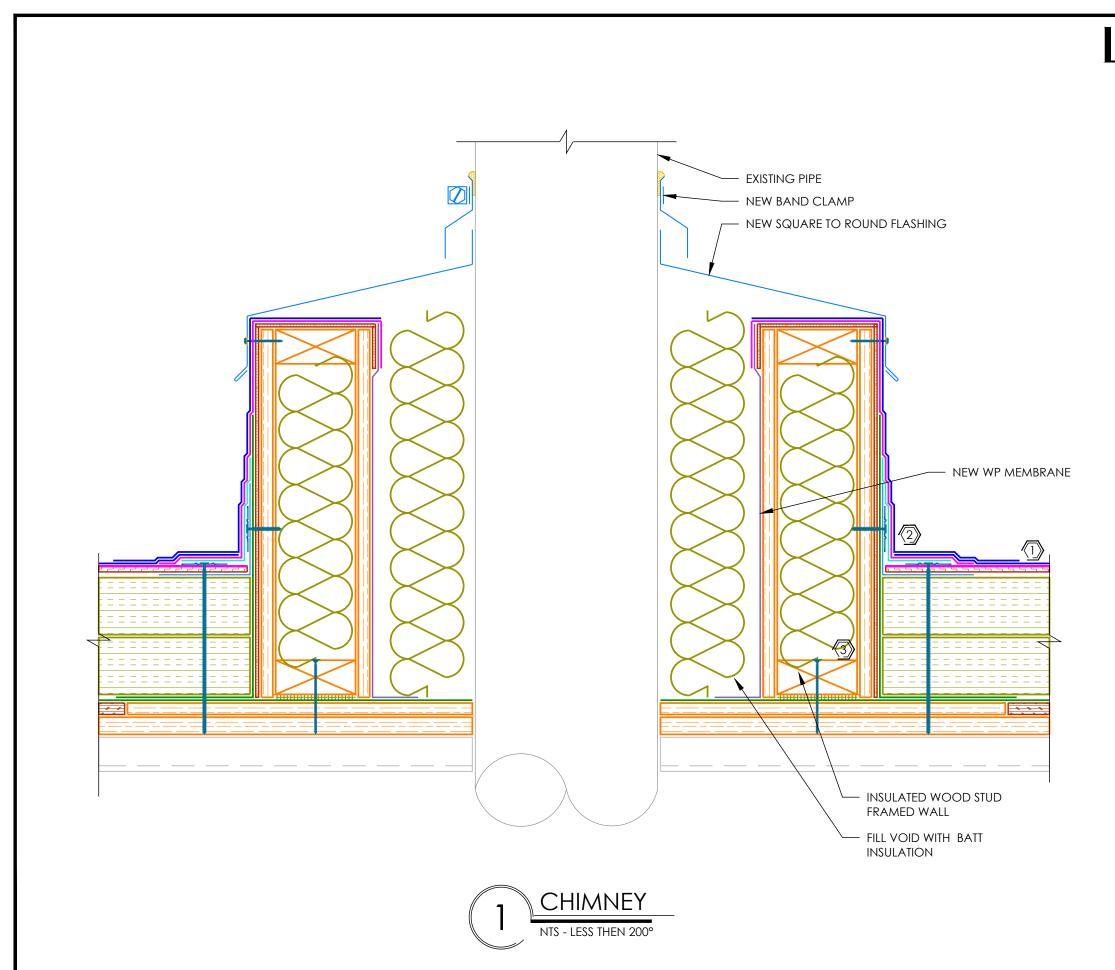

## ○ KEY NOTES

- 1. REFER TO DETAIL 1 ON A 5.01 FOR ROOF COMPOSITION.
- 2. REFER TO DETAILS 2 & 3 ON A 5.01 FOR PERIMETER RESTRAINT & BASE TIE-IN DETAILS.
- 3. REFER TO DETAIL 4 ON A 5.01 FOR NEW WALL CONSTRUCTION.